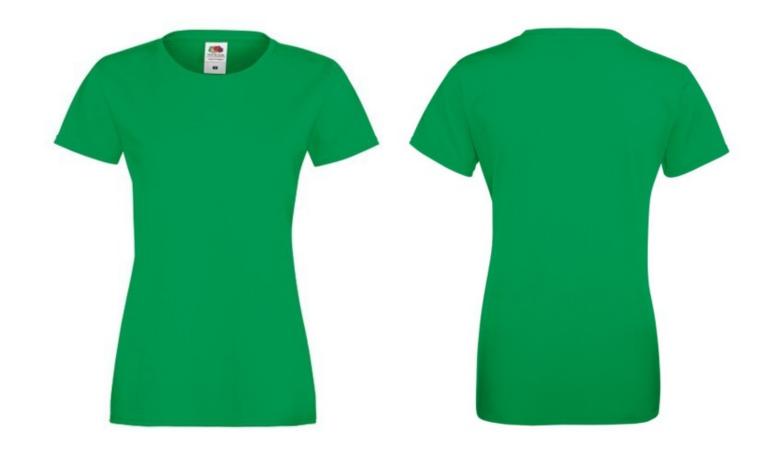

# FRUIT OF THE LOOM, LADIES SOFSPUN, WOMEN'S T-SHIRT, KELLY GREEN, L

### **Basic informations**

Size: L

Length: 48.5 Width: 37.5 Height: 30

Size: L

Color: Kelly Green

# **Specification**

Fruit of the Loom, Ladies Sofspun, women's T-shirt, kelly green, L. Women's cotton T-shirt, made of 100% cotton, 165gm / m2 cotton, T-shirt made of innovative Sofspun cotton for super soft skin feeling, modern cut, slightly fitting collar, slightly waist-high, T-shirt ready for branding and comfortable wear. Branding: DTG, screen printing, flex, flock.